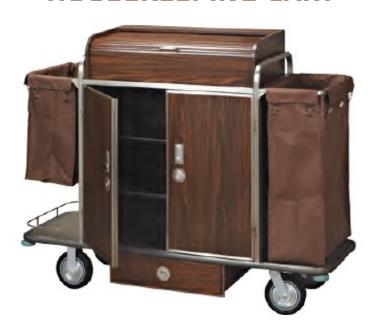

## HOUSEKEEPING CART

| MODEL NO. | HM7385               |
|-----------|----------------------|
| SIZE      | 1420 X 460 X 1140 MM |

- MDF body with stainless steel frame.
- Rolling top tray organizer, under-deck drawer.
- Full wrap around bumper to trolley base.
- 4 circular bumpers to protect linen bag holders
- Lightweight for easy mobility.
- Will not corrode like metal body carts, very durable.
- Easily cleanable internal surfaces.
- Heavy duty 203mm diameter PVC castors.
- Ergonomically designed with curved push handle for easy mobility.