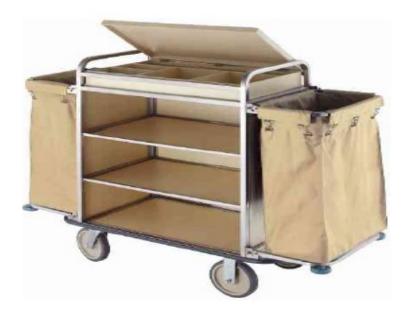

## HOUSEKEEPING CART

| MODEL NO. | HM7311A              |
|-----------|----------------------|
| SIZE      | 1260 X 530 X 1230 MM |

- Fire-proof panel with stainless steel frame.
- 3 shelves with top tray organizer and 1 linen bag.
- Full wrap around bumper to trolley base
- 4 circular bumpers to protect linen bag holders
- Lightweight for easy mobility.
- Will not corrode like metal body carts, very durable.
- Easily cleanable internal surfaces.
- Heavy duty non-marking 125mm diameter castors, 2 with brakes.