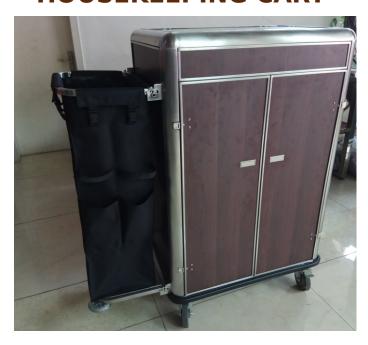

## HOUSEKEEPING CART

| MODEL NO. | HM7339A              |
|-----------|----------------------|
| SIZE      | 1480 X 510 X 1270 MM |

- MDF body with stainless steel frame.
- 2 linen bags, 1 top tray organizer
- Full wrap around bumper to trolley base
- 4 circular bumpers to protect linen bag holders
- Lightweight for easy mobility.
- Will not corrode like metal body carts, very durable.
- Easily cleanable internal surfaces.
- Heavy duty non-marking 203mm diameter castors.
- Ergonomically designed with curved push handles on both sides for easy mobility.