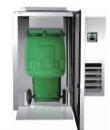

G-WBC1-120

G-WBC2-120

- Magnetic gasket can be replaced without any tools
- Designed to accommodate 120 litre or 240 litre dustbin
- ♦ EXT.& INT. SS304
- ♦ Built-in unit for WBC1-120 WBC2-120, monoblock unit for WBC1-240 WBC2-240
- WBC1-120 and WBC2-120 is delivered assembled;
  WBC1-240 and WBC2-240 is delivered as kit