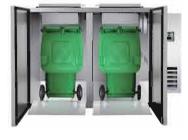

G-WBC1-240

G-WBC2-240

COLDTEK EQUIPMENT OFFERS THE LATEST CYCLOPENTANE INSULATION AND R-290 OR R-600 REFRIGERANT GASES. COLDTEK IS MANUFACTURED IN A CERTIFIED OEM FACILITY WHOSE REFRIGERATED EQUIPMENT ARE APPROVED BY CE, ROHS and ETL CERTIFICATION STANDARDS.