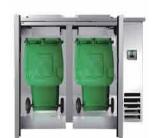

G-WBC1-120

G-WBC2-120

- Magnetic gasket can be replaced without any tools
- Designed to accommodate 120 litre or 240 litre dustbin
- ♦ EXT.& INT. SS304
- ♦ Built-in unit for WBC1-120 WBC2-120, monoblock unit for WBC1-240 WBC2-240
- WBC1-120 and WBC2-120 is delivered assembled;
  WBC1-240 and WBC2-240 is delivered as kit

G-WBC1-240

G-WBC2-240

COLDTEK EQUIPMENT OFFERS THE LATEST CYCLOPENTANE INSULATION AND R-290 OR R-600 REFRIGERANT GASES. COLDTEK IS MANUFACTURED IN A CERTIFIED OEM FACILITY WHOSE REFRIGERATED EQUIPMENT ARE APPROVED BY CE, ROHS and ETL CERTIFICATION STANDARDS.