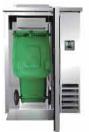

G-WBC1-120

G-WBC2-120

- Magnetic gasket can be replaced without any tools
- Designed to accommodate 120 litre or 240 litre dustbin
- ♦ EXT.& INT. SS304
- ♦ Built-in unit for WBC1-120 WBC2-120, monoblock unit for WBC1-240 WBC2-240
- WBC1-120 and WBC2-120 is delivered assembled;
  WBC1-240 and WBC2-240 is delivered as kit

G-WBC1-240

G-WBC2-240

COLDTEK EQUIPMENT OFFERS THE LATEST CYCLOPENTANE INSULATION AND R-290 OR R-600 REFRIGERANT GASES. COLDTEK IS MANUFACTURED IN A CERTIFIED OEM FACILITY WHOSE REFRIGERATED EQUIPMENT ARE APPROVED BY CE, ROHS and ETL CERTIFICATION STANDARDS.