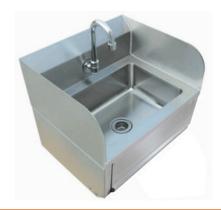

## **HAND WASH SINK**

- ❖ Wall mounted knee-operated hand-wash sink
- With high splashback on rear and both sides (UAE regulation)
- Drain fittings included faucet is not included
- Supplied with mounting brackets and clips
- ❖ Overall dimensions 381 x 431 x 381mm.