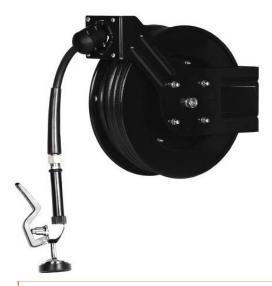

## **RETRACTABLE HOSE REELS**

| MODEL<br>NO. | DESCRIPTION                                 |
|--------------|---------------------------------------------|
| HR-10-SG     | 10 meters length - with water<br>gun        |
| HR-10-SH     | 10 meters length – with rinse<br>spray head |
| HR-15-SG     | 15 meters length - with water<br>gun        |
| HR-15-SH     | 15 meters length – with rinse<br>spray head |

- High pressure wall-mounted heavy-duty hose-reel.
- Made from low-carbon steel for strength & durability.
- ❖ 5 mm steel plate thickness.
- Inflow body material brass.
- Including pre-rinse spray head or water gun.
- Standard black painted finish.
- ❖ Available in 10 meters & 15 meters hose length.