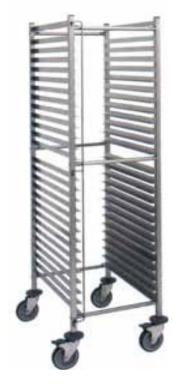

## **MOBILE PAN RACKS**

- \* Fabricated from 304 quality stainless steel.
- Suitable for accepting 16 Nos 2/1 GN sized containers, pans or sheets **OR** Euronorm 60 x 40 containers, pans or sheets for use in Bakery.
- Angle slides are rear upturned to prevent containers from being pushed over.
- Supplied flat packed in knocked-down condition.
- Mounted on four heavy duty swivel castors with circular rubber bumpers, two with brakes.
- Pitch between angle slides is 75mm.

| MODEL NO.    | PAN SIZE       |
|--------------|----------------|
| MPR-GN2/1-16 | GN-1/2         |
| MPR-EN/60-40 | Euronorm 60x40 |