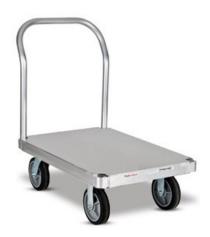

## **HEAVY DUTY PLATFORM TROLLEY**

- Fabricated from 304 quality stainless steel with bottom reinforcement.
- Stainless steel rigid mounted push handle.
- Four heavy duty swivel castors.

| MODEL NO. | MPT-9060-S |
|-----------|------------|
|-----------|------------|